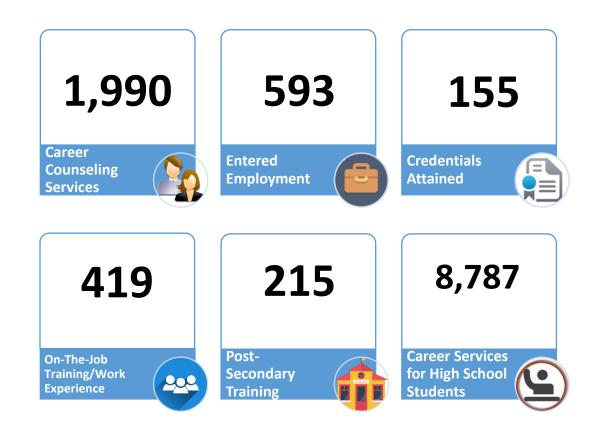

## **ACHIEVEMENTS**

- ► Individualized Career Counseling Services
- ► Career Exploration Services for School Districts
- ▶ Training and Skill Development in High Demand Occupations
- Career Pathway Programs
- ► Labor Market Infographics
- ► Incumbent Worker Training